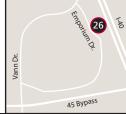

From main campus-north entrance: Right on Union University Dr. Right (South) on the 45 Bypass. Take the ramp for Vann Dr. Left on Vann Dr. Right on Emporium Dr. The building is on the left.