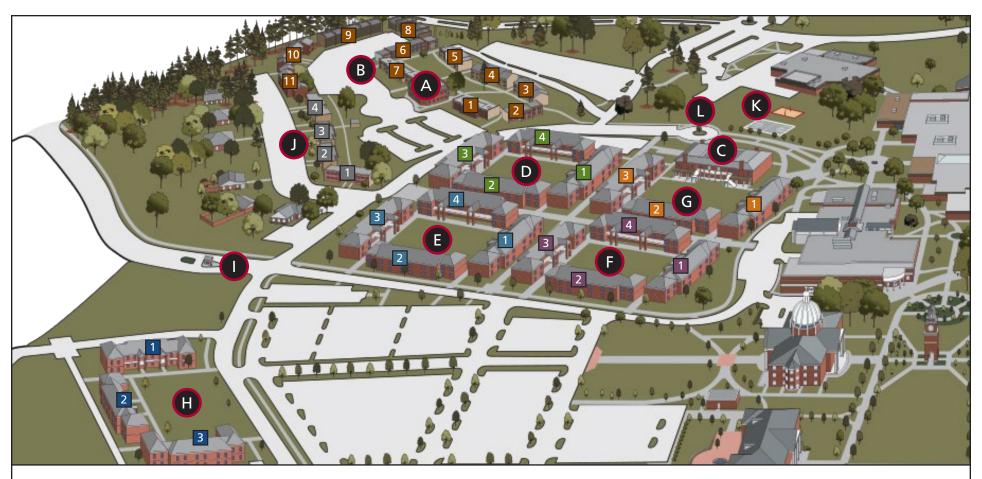

#### A. McAfee Commons

# **B.** Heritage Residence Complex

1. Craig

2. Dehoney 9-14

3. Dodd 15-22

4. Grey 23-32

**5. Jarman** 33-42

6. Lee 43-52

**7. Paschall** 53-62

**8. Pollard** 63-72

**9. Rogers** 73-82

**10. Sullivan** 83-92

**11. Wright** 93-102

#### **C. Bowld Student Commons**

# D. Ayers Residence Complex

1. Ayers 1 201-214

2. Ayers 2 215-226

3. Ayers 3 227-240

**4. Ayers 4** 241-252

## E. Hurt Residence Complex

1. Hurt 1 301-314

2. Hurt 2 315-326

3. Hurt 3 327-340

4. Hurt 4 341-352

## **F. Watters Residence Complex**

1. Watters 1 401-414

2. Watters 2 415-424

**3. Watters 3** 425-438

**4. Watters 4** 439-448

## **G. Grace Residence Complex**

1. Grace 1 501-514

2. Grace 2 515-524

**3. Grace 3** 525-538

# **H. Hope Residence Complex**

**1. Hope 1** 601-612

**2.** Hope **2** 613-626

**3.** Hope **3** 627-638

## I. Welcome House

## J. Warmath Residence Complex

1. Warmath 1-8

2. Warmath 9-16

The Bobbitt Suite, Warmath 13

3. Warmath 17-24

4. Warmath 25-33

The Adams Missionary Home, Warmath 27

The Mercer Missionary Home, Warmath 33

# K. Outdoor Recreation **Basketball Court** Sand Volleyball Court

#### L. EDGE Bus Stop